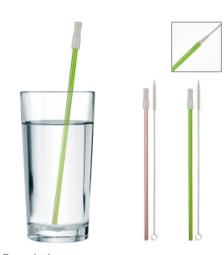

## Highlights

- Reusable
- Includes Wire Cleaning BrushHand Wash Recommended

# Description

- COLORS AVAILABLE: Green or Rose Gold, all with Clear Tip
  IMPRINT COLORS: Laser Engraves Silver. No Oxidation.
- APPROXIMATE SIZE: 9 ½" H
- IMPRINT AREA AND METHOD: 3" W x 1/5" H
- SET UP CHARGE: \$45.00(G), \$25.00(G) on re-orders.
- PACKAGING: Bulk
- PLEASE NOTE: Due to the cylindricity of the straw, engraving over 2" on the straw might appear distorted or crooked. We recommend requesting a sample before ordering.