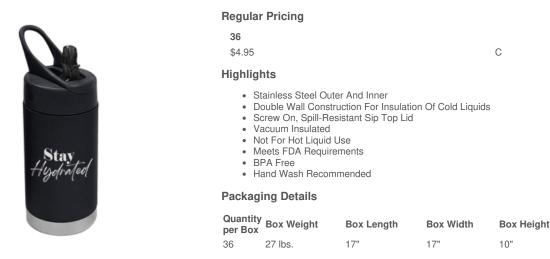

## #50005 12 Oz Wyatt Stainless Steel Tumbler

Dimensions are in inches. Weight is in pounds.

## Description

- COLORS AVAILABLE: Black.
- IMPRINT COLORS: Standard Silk-Screen Colors
- APPROXIMATE SIZE: 5 1/2" H
- IMPRINT AREA AND METHOD: Silk-Screen: 3" W x 3" H Wraparound: (Not a 360 degree wrap) 6" W x 3" H (Silk-Screen Only) See General Information For Details On Wraparound Imprint. • Optional Laser Engraved: 1 1/2" W x 3" H
- SET UP CHARGE: Silk-Screen: \$40.00(G) Laser Engraved: \$45.00(G) Re-orders: \$25.00(G)
- INDIVIDUAL PERSONALIZATION: Laser Engraved: Add \$100.00(G) set up charge plus \$3.00(G) per piece in addition to Laser run charge. Set up charges also apply on re-orders. • MULTI-COLOR IMPRINT: Not Available
- OPTIONAL LASER ENGRAVING: Add \$1.15(G) per piece. Laser Engraves Tone-On-Tone. No Oxidation.
- · PACKAGING: Poly Bag. (Must be ordered in full carton quantities. Assorted colors must be ordered in full carton increments).
- LIFESTYLE IMAGE: The #50005 12 Oz Wyatt Stainless Steel Tumbler is available in our lifestyle library<u>Click here</u> to see and share the lifestyle image of the #50005 12 Oz Wyatt Stainless Steel Tumbler.