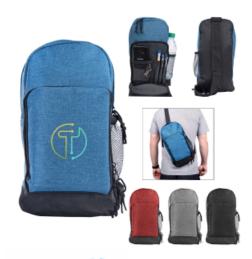

# #35032 Layover Tablet Sling Backpack

### **Highlights**

- Made of 600D Polyester
- Double Zippered Main Compartment
- Double Zippered Front Pocket With Multiple Interior Pockets
- Adjustable Shoulder Strap
- Can Be Worn On The Right Or Left Side
- · Side Mesh Pocket
- Fits Devices Up To 9"
- Spot Clean/Air Dry

### Description

- COLORS AVAILABLE: Heathered: Black, Blue, Gray or Red.
- IMPRINT COLORS: Standard Silk-Screen or Transfer Colors
- APPROXIMATE SIZE: 7" W x 14" H x 3" D
- IMPRINT AREA AND METHOD: Silk-Screen or Transfer: 3" W x 4 ½" H Embroidered: 3 ¼" W x 3 ¼" H SET UP CHARGE: Silk-Screen or Transfer: \$50.00(G) per color. \$25.00(G) on re-orders.
- MULTI-COLOR IMPRINT: Transfer: Add .50(G) per extra color, per piece. \*4-Color Process: Total Set Up Charge: \$200.00(G). One Color included in price, 3 additional colors at .50(G) per color, per piece. Set Up Charges also apply to re-orders. Additional production time required.
- EMBROIDERY INFORMATION: Price includes up to 7 thread colors and 5,000 stitches.
- THREAD COLORS: All standard Madeira thread colors. Add .35(G) per bag for Metallic Gold & Silver, per 1,000 stitches.
- TAPE CHARGE: \$100.00(G) for all new orders. For designs exceeding 5,000 stitches, add \$35.00(G) per each additional 1,000 stitches to the embroidery tape charge and .35(G) running charge for every additional 1,000 stitches to the price of the bag. Additional stitch charges also apply to all free tape orders.
- PACKAGING: Bulk
- LIFESTYLE IMAGE: The #35032 Layover Tablet Sling Backpack is available in our lifestyle library. Click here to see and share the lifestyle image of the #35032 Layover Tablet Sling Backpack