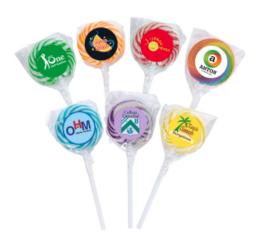

# Highlights

- Individually Wrapped Swirl Lollipops In Assorted Colors & Flavors
- Includes Full Color Label, Laminated For A High Gloss Finish

## Description

- COLORS & FLAVORS AVAILABLE: Blue/White (Blue Raspberry), Green/White (Lime), Orange/White (Orange), Purple/White (Grape), Rainbow (Cherry), Red/White (Cherry) or Yellow/White (Lemon). Must specify on PO.
- IMPRINT COLORS: 4 Color Process On White Label
   APPROXIMATE SIZE: 3 ½" H x ½" W x 1 ½" D
   IMPRINT AREA AND METHOD: 1" Diameter