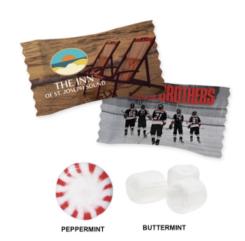

## Highlights

- Individually Wrapped MintsFull Color Magazine Quality Wrapper

Dimensions are in inches. Weight is in pounds.

- FLAVORS AVAILABLE: Buttermint or Peppermint. Must specify on PO.

- APPROXIMATE SIZE: 2" W x 1.25" H x 0.5"D

  IMPRINT AREA AND METHOD: 2.67" W x 2.09" H

  SET UP CHARGE: \$130(G), \$65.00(G) on re-orders. Price includes four color process wrapper.
- SHIPPING WEIGHT: 2000 per box / 19 lbs. Box dim: 14" x 14" x 14"
- FOB ZIP: NJ, 08031
- PLEASE NOTE: Must order in case quantities of 2,000. This is the minimum per color/art. LTM not available.