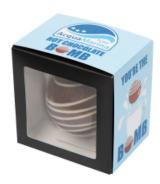

# #CHOCBOMB Milk Chocolate Beverage Bomb

## Highlights

- Add Chocolate Bomb To Warm Milk For A Delicious Cup Of Hot Chocolate
- Milk Chocolate Flavor
  Can Also Be Used In Coffee Or Any Warm Beverage Of Your Choice
  Ingredients On Bottom Panel

### Description

- COLORS AVAILABLE: Box: White.
- IMPRINT COLORS: 4 Color Process
- APPROXIMATE SIZE: 3 1/2" W x 3 1/2" H x 2 1/2" D
- IMPRINT AREA AND METHOD: 14.125" W x 2.5" H
   SET UP CHARGE: \$50.00(G), \$25.00(G) on re-orders.
- PACKAGING: Bulk
- LIFESTYLE IMAGE: The #CHOCBOMB Milk Chocolate Beverage Bomb is available in our lifestyle libraryClick here to see and share the lifestyle image of the #CHOCBOMB Milk Chocolate Beverage Bomb.
- FOB ZIP: NJ, 08031