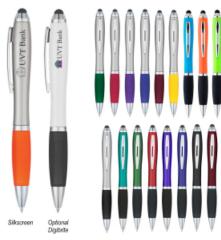

## Highlights

Twist Action

Stylus On Top

Rubber Grip For Writing Comfort And Control

#### Description

- COLORS AVAILABLE: Satin Silver Barrel with Blue, Burgundy, Charcoal, Green, Orange, Purple, Red, or Yellow Rubberized Grip. Light Blue, Lime Green, Orange, White, Red, Blue, Green, Purple, Black, or Burgundy Barrel, all with Black Rubberized Grip. Metallic: Teal.
- IMPRINT COLORS: Standard Silk-Screen Colors or Digibrite Process. Standard Pricing Includes One Color Imprint In One Location.
- APPROXIMATE SIZE: 5 1/2" H
- IMPRINT AREA AND METHOD: Silk-Screen: 1 1/4" W x 1/2" H Digibrite: 1" W x 7/32" H
- SET UP CHARGE: Silk-Screen: \$40.00(G) per color. Digibrite: \$50.00(G) Re-orders: \$25.00(G)
- INDIVIDUAL PERSONALIZATION: Digibrite: Add \$100.00(G) set up charge plus .30(G) per piece in addition to Digibrite run charge. Set up charges also apply on re-orders.
- MULTI-COLOR IMPRINT: Silk-Screen: Add .25(G) per extra color, per piece Digibrite: Add .30(G) per piece. (includes full color imprint up to maximum imprint size)
- PACKAGING: Bulk
- REFILLS: Black ink, medium point.
- OPTIONAL PEN TUBE: Custom Pen Tube <u>OPT</u>: Add \$40.00(G) set up charge plus .71(G) per piece. Price includes One Color Imprint In One Location On Pen Tube and Pen Insertion. (250 Piece Minimum)
- LIFESTYLE IMAGE: The #996 Satin Stylus Pen is available in our lifestyle library <u>Click here</u> to see and share the lifestyle image of the #996 Satin Stylus Pen.
- PLEASÉ NOTE: This item is also available in Kit 9903. Assorted colors must be ordered in increments of 50.