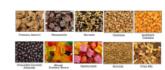

### Description

- COLOR AVAILABLE: 21502: Clear.
- FILLERS AVAILABLE: Cashews, Chex Mix, Chocolate Almonds, Famous Amos® Chocolate Chip Cookies, Granola, Goldfish® Crackers, Gummy Bears, Nonpareils Chocolates, Popcorn Kernels or STARBURST®