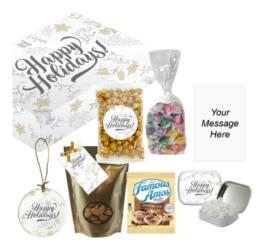

## #95222 Happy Holidays Happy's Gift Set

- Set Includes #WB1 Window Bag, #GPS Gourmet Popcorn Single, #ST02 Small Tin, #0CHP-SML Famous Amos® Cookies, #MS22 Mug Stuffers, #1940 Acrylic Ornament - Circle, Crinkle Paper And Customizable Card
- Contents Sold As Shown.
- Add Your Custom Message On The 4" x 6" Card. Add Your Own Design or Choose From Any Stock Design.

## Description

- COLORS AVAILABLE: <u>WB1</u>: Gold. <u>GPS</u>: Bag: Clear. <u>ST02</u>: White. <u>MS22</u> Bag: Clear. <u>1940</u>: Clear.
- FILLERS AVAILABLE: <u>WB1</u>: Cashews. <u>GPS</u>: Caramel Popcorn. <u>ST02</u>: Sugar Free Peppermints. <u>MS22</u>: Fruit Balls. #0CHP-SML: Chocolate Chip Cookies.
- IMPRINT COLORS: Pad-Print Colors or Digibrite Process. Standard Pricing Includes One Color Imprint In One Location.
- APPROXIMATE SIZE: 11 1/4" H x 9" W x 3" D
- IMPRINT AREA AND METHOD: Card: 4" W x 6" H
- SET UP CHARGE: \$50.00(G). Additional set up charges may apply for different imprint type or multi-color imprint on item. Set up charges also apply to re-orders.
- OPTIONAL IMPRINT: Add \$200.00(G) set up charge. MOQ 150, No LTM. Items available for optional imprintST02, GPS
- INDIVIDUAL DROP SHIPPING: Add \$17.00(G) per piece for individual drop ships. Pricing includes fulfillment, mailer packaging and shipping (must ship on our account and through our fulfillment center). <u>Click here</u> for more information and pricing on insert cards. NOTE: Card Inserts NOT EQP Eligible.
- FOB ZIP: NJ, 08031