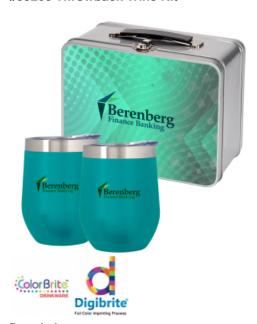

## Highlights

- Kit Includes #424 Throwback Tin Lunch Box And Two #5661 12 Oz. Vinay Stemless Wine Glasses
- Pricing Includes 1-Color/1-Location Imprint On Each Item

## Description

- COLORS AVAILABLE: 424: Black, Silver or White. 5661: Black, Blue, Gray, Green, Red, Teal or White, all with Silver Accent and Clear Translucent Lid.
- IMPRINT COLORS: 424: Standard Silk-Screen Colors or Digibrite Process. Standard Pricing Includes One Color Imprint In One Location. 5661: Standard Silk-Screen Colors or 4-Color Process Imprint. Standard Pricing Includes One Color Imprint In One Location.

  • APPROXIMATE SIZE: 424: 8" W x 5 %" H x 4" D •5661: 4 ½" H
- IMPRINT AREA AND METHOD: 424: 5" W x 4" H 5661: Silk-Screen: 3" W x 1 1/2" H Optional Laser Engraved: 1 1/2" W x 1 1/2" H Optional 4-Color Process: 3" W x 2" H (Must Specify on PO)
- SET UP CHARGE: \$80.00(G). Set up charges also apply to re-orders.
- MULTI-COLOR IMPRINT: 5661: Silk-Screen: Add .30(G) per extra color, per side, per piece. (2 Color Maximum) 4-Color Process: Add .79(G) per piece. (Includes full color imprint up to maximum imprint size) 4-Color Process: Add .79(G) per piece. 424: Digibrite: Add .75(G) per piece. (Includes full color imprint up to maximum imprint size)
- SECOND SIDE IMPRINT: 5661: Silk-Screen: Add .30(G) per color, per piece. Laser Engraved: Add \$2.00(G) per piece.
- OPTIONAL LASER ENGRAVING: 5661: Add \$2.00(G) per side, per piece. Laser Engraves Silver. No Oxidation.
- PACKAGING: Items kitted inside 424. (Must be ordered in full carton quantities. Assorted colors must be ordered in full carton increments).
- PLEASE NOTE: Production time is 10 days after proof approval. Less Than Minimum Orders Not Available On Kits.