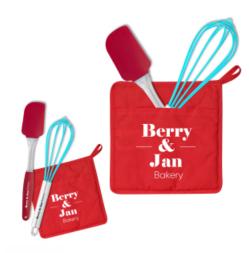

## **Highlights**

- Kit Includes #9001 Quilted Cotton Canvas Pot Holder, #2106 Silicone Spatula And #2109 Whisk
- Price Includes 1-Color/1-Location Imprint On Each Item

## Description

- COLORS AVAILABLE: 9001: Black, Natural, Red or Royal Blue. 2106: Blue or Red. 2109: Blue or Green.

- IMPRINT COLORS: 9001: Standard Transfer Colors 2106: Standard Pad-Print Colors 2109: Standard Pad-Print Colors
  APPROXIMATE SIZE: 9001: 6 ¾" W x 6 ¾" H 2106: 10 ¼" L 2109: 10" H
  IMPRINT AREA AND METHOD: 9001: 3 ½" W x 2" H 2106: 2" W x ¼" H 2109: 2" W x ½" H
  SET UP CHARGE: \$130.00(G). Set up charges also apply to re-orders.
  MULTI-COLOR IMPRINT: 9001: Add. 50(G) per extra color, per piece. \*4 Color Process: Total Set Up Charge: \$200.00(G). One Color included in price 2 additional colors. in price, 3 additional colors at .50(G) per color, per piece. Set Up Charges also apply to re-orders. Additional production time required. 2106 Not Available 2109: Not Available
- SECOND SIDE IMPRINT: 2106: Add .25(G) per piece.
- PACKAGING: Poly Bag
- LIFESTYLE IMAGE: The #95184 Baking Basics Kit is available in our lifestyle library Click here to see and share the lifestyle image of the #95184 Baking Basics Kit.
- PLEASE NOTE: 2106: Metallic ink colors not available for this item. Please visit individual product pages to view colors not shown. Samples are encouraged if color matching across items is needed, as shades will vary. Production time is 10 days after proof approval. Less Than Minimum Orders Not Available On Kits.