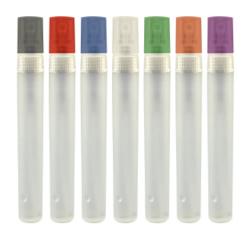

# Highlights

- Holds .34 Oz.
- Convenient Travel Size
   Perfect For Perfume, Hair Sprays, Sanitizers and More!
   Save Money By Filling Your Own Toiletries

- Perfect For Travel
  Please Fill Responsibly Using Safe Liquids
- Meets FDA Requirements

# Description

- COLORS AVAILABLE: Frosted with Black, Blue, Green, Orange, Purple, Red or Frosted Cap.
   IMPRINT COLORS: Sold Blank Only.
- APPROXIMATE SIZE: 4 ½" H
   PACKAGING: Bulk