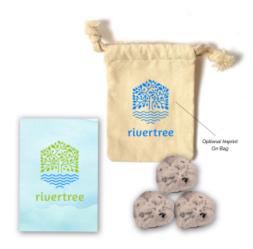

#### Description

- · COLORS AVAILABLE: Bag: Natural. Seeds: Natural.
- IMPRINT COLORS: 4-Color Process Imprint On Card. Standard Pricing Includes Full Color Imprint In One Location. Standard Silk-Screen Colors On Optional Bag.

  • APPROXIMATE SIZE: Standard Card: 2" W x 2 ¾" H • Optional Bag: 3" W x 4" H

  • IMPRINT AREA AND METHOD: Standard Card: 2" W x 2 ¾" H • Optional Bag: 2" W x 2" H

- SET UP CHARGE: Card: \$50.00(G). Set up charges also apply to re-orders.
- OPTIONAL IMPRINT: Optional Silk-Screen Imprint On Bag: Add \$80.00(G) set up charge plus .30(G) per piece. Set-up charges also apply to re-orders. Minimum order quantity (MOQ) of 500 pieces per order.
- PACKAGING: Bulk
- LEAD TIME: 7-10 business days after proof approval. Product only ships domestically.
- FOB ZIP: CO, 80301
- PLEASE NOTE: Planting instructions are not included on the card. To include planting instructions on the back of the card, add \$75.00(G) 2nd side set up charge plus .25(G) per piece 2nd side imprint charge. Must specify on PO. Product Cannot Be Shipped Blank.