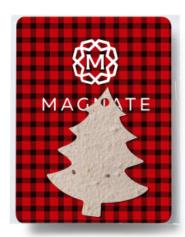

# #93909 Bloomin® Tree Shaped Plantable Gift Pack

### Highlights

- Made Of Recycled Post-Consumer Paper Pulp Made With Non-GMO Seeds
- Filled With Mixture Of Wildflower Seeds
- Seeds Grow Well In All Climates And Regions
  Plant Seed Paper, Water And Enjoy
- Made In USA
- Bloomin Is B Corp Certified. B Corp Certification Is A Designation That A Business Is Voluntarily Meeting High Standards Of Verified Performance, Accountability, And Transparency On Factors From Employee Benefits To Supply Chain Practices And Input Materials. The Standards Are Developed Independently And Cover A Company's Impact In Key Areas, Including Governance, Workers, Community, Environment, And Customers.

### Description

- · COLORS AVAILABLE: Natural or Green.
- IMPRINT COLORS: 4-Color Process Imprint. Standard Pricing Includes Full Color Imprint In One Location.
- APPROXIMATE SIZE: 3" W x 4" H
- IMPRINT AREA AND METHOD: 3" W x 4" H
- SET UP CHARGE: \$50.00(G) per side. Set up charges also apply to re-orders.
- SECOND SIDE IMPRINT: Add .20(G) per piece.
- PACKAGING: Cello Bag
- LEAD TIME: 7-10 business days after proof approval. Product only ships domestically.
- FOB ZIP: CO, 80301
- PLEASE NOTE: Planting instructions are not included on the card. To include planting instructions on the back of the card, add \$75.00(G) 2nd side set up charge plus .25(G) per piece 2nd side imprint charge. Must specify on PO. Product Cannot Be Shipped Blank.