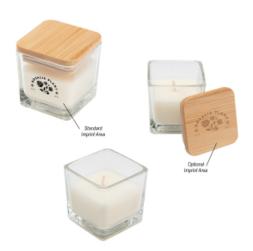

## #85017 Mini Candle With Bamboo Lid

## **Highlights**

- Soda Lime Glass
- Soy Wax With Citrus Fragrance
- Single Wick
- Non-Toxic And Burns Cleaner Than Paraffin With No Petrol-Carbon Soot
- Longer Burning And More Efficient Than Paraffin

### Description

- COLOR AVAILABLE: Clear.
- IMPRINT COLORS: Standard Silk-Screen Colors
- APPROXIMATE SIZE: 2" W x 2 1/4" H
- IMPRINT AREA AND METHOD: Silk-Screen: Standard Front: 1" W x 1" H Optional Lid: 1 ½" W x 1 ½" H Optional: Laser Engraving: Lid: 1 ½" W x 1 ½" H
- SET UP CHARGE: Silk-Screen: \$40.00(G) per position. Laser Engraving: \$45.00(G) Re-orders: \$25.00(G)
- INDIVIDUAL PERSONALIZATION: Laser Engraved: On Lid: Add \$100.00(G) set up charge plus \$1.50(G) per piece in addition to Laser run charge. Set up charges also apply on re-orders.
- MULTI-COLOR IMPRINT: Not Available
- SECOND POSITION: On Lid: Silk-Screen: Add .25(G) per piece. Laser Engraving: Add \$1.15(G) per piece.
- OPTIONAL LASER ENGRAVING: On Lid: Add \$1.15(G) per piece. Laser Engraves Tone-On-Tone. No Oxidation. Must Specify On PO.
- · PACKAGING: Gift Box. Lids ship unassembled.
- PRODUCT OPTIONS: Lids ship unassembled. To attach lid add .25(G) per piece.
- LIFESTYLE IMAGE: The #85017 Mini Candle With Bamboo Lid is available in our lifestyle library <u>Click here</u> to see and share the lifestyle image of the #85017 - Mini Candle With Bamboo Lid.
- PLEASE NOTE: Bamboo products are prone to color variances and will vary between dye lots. Color variances are to be expected as no two
  bamboo products will be the exact same shade even within the same dye lot. Laser appearance will vary from piece to piece due to bamboo
  color variations. Small text is not recommended for laser engraved imprints.