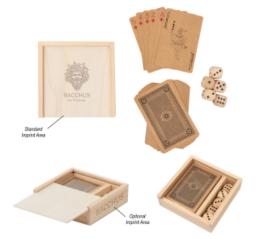

#### Highlights

- Playing Cards Made Of Kraft Paper. Box Made Of Theaceae Wood, Plywood And Pine Wood.
- Set Includes 1 Deck Of Playing Cards And 5 Dice
- Slide Out Lid For Card And Dice Storage

### Description

- COLORS AVAILABLE: Natural.
- IMPRINT COLORS: Standard Pad-Print Colors
- APPROXIMATE SIZE: 4" W x 4" H x 1" D
- IMPRINT AREA AND METHOD: Standard Top: 2 1/2" W x 2 1/2" H Optional Side: 3" W x 3/4" H
- SET UP CHARGE: Pad-Print: \$40.00(G) per position. Laser Engraving: \$50.00(G) per position. Re-orders: \$25.00(G)
- INDIVIDUAL PERSONALIZATION: Laser Engraved: Add \$100.00(G) per position set up charge plus \$1.50(G) per position, per piece in addition to Laser run charge. Set up charges also apply on re-orders.
- MULTI-COLOR IMPRINT: Not Available
- SECOND POSITION: Pad-Print: Add .25(G) per piece. Laser Engraving: Add \$1.15(G) per piece.
- OPTIONAL LASER ENGRAVING: Add \$1.15(G) per position, per piece. Laser Engraves Tone-On-Tone. No Oxidation. Must Specify On PO.
   PACKAGING: Bulk
- LIFESTYLE IMAGE: The #80016 Playing Card & Dice Set is available in our lifestyle library <u>Click here</u> to see and share the lifestyle image of the #80016 - Playing Card & Dice Set.
- PLEASE NOTE: Wood products are prone to color variances and will vary between dye lots. Color variances are to be expected as no two
  wood products will be the exact same shade even within the same dye lot. Laser appearance will vary from piece to piece due to wood color
  variations. Small text is not recommended for laser engraved imprints.