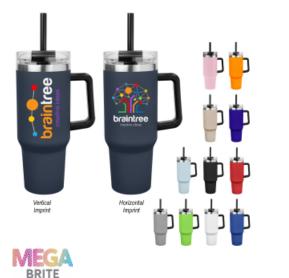

## **Highlights**

- Stainless Steel Outer And Inner
- Stainless Steel Tumbler With Handle
- Powder Coated Finish
- Double Wall Construction For Insulation Of Hot Or Cold Liquids
- Keeps Drinks Cold Up To 24 Hours And Hot Up To 8 Hours
- Screw On, Spill-Resistant Lid with Straw Hole and 12" Straw
- Vacuum Insulated
- Meets FDA Requirements •
- BPA Free
- Hand Wash Recommended

#### Description

- COLORS AVAILABLE: Beige, Black, Blue, Gray, Light Blue, Lime Green, Navy, Orange, Pink, Purple, Red or White. Beige, Black, Blue, Lime Green, Pink, Purple, Red and White Made From Recycled Materials.
- IMPRINT COLORS: 4-Color Process Imprint
- APPROXIMATE SIZE: 10" H
- IMPRINT AREA AND METHOD: 3" W x 4" H Standard Imprint is Horizontal. For Vertical Imprint, Must Specify on PO.
  SET UP CHARGE: \$95.00(G) per side. \$50.00(G) on re-orders.
  SECOND SIDE IMPRINT: Add \$95.00(G) set up charge plus \$0.95(C) per piece.