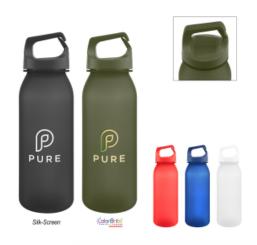

## **Highlights**

- rPET Inner And Outer
- Made From Post Consumer Recycled Materials
- Recycled Polyester (rPET) is Obtained By Melting Down Existing Plastic Bottles And Other Material Sources To Create New Polyester Fiber
- Silicone Ring Is Not rPET
- · Smooth Rubberized Finish
- Carabiner Clip For Attachment
- Wide Mouth Opening Recycled PP Inner Lid And Spill-Resistant Outer Cap With Easy Carry Handle
- Meets FDA Requirements
- BPA Free
- Hand Wash Recommended

## Description

- · COLORS AVAILABLE: Charcoal, Clear, Navy, Olive or Red.
- IMPRINT COLORS: Standard Silk-Screen Colors or 4-Color Process Imprint on One Side. Standard Pricing Includes One Color Imprint In One Location.
- APPROXIMATE SIZE: 8 1/2" H
- IMPRINT AREA AND METHOD: Silk-Screen: 3 ½" W x 3 ½" H Wraparound: (Not a 360 degree wrap) 5 ½" W x 3 ½" H (Silk-Screen Only) See General Information For Details On Wraparound Imprint. Optional 4-Color Process: 3 ½" W x 3 ½" H
- SET UP CHARGE: Silk-Screen: \$40.00(G) per color. \$25.00(G) on re-orders 4-Color Process: \$95.00(G), \$50.00(G) on re-orders.
- MULTI-COLOR IMPRINT: Silk-Screen: Add .30(G) per extra color, per piece. (2 Color Maximum) 4-Color Process: Add .79(G) per piece. (Includes full color imprint up to maximum imprint size).
- PACKAGING: Poly Bag. (Must be ordered in full carton quantities. Assorted colors must be ordered in full carton increments).