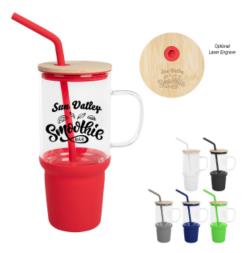

# #50079 32 Oz. Evelyn Glass Tumbler With Handle

#### **Highlights**

- Made Of High Borosilicate Glass With Silicone Sleeve
- Snap-On, Spill-Resistant Lid With 11" Silicone Straw
- Not For Hot Liquid Use
- Meets FDA Requirements
- **BPA Free**
- · Hand Wash Recommended

### Description

- COLORS AVAILABLE: Clear with Black, Gray, Lime Green, Navy, Red or White.
- IMPRINT COLORS: Standard Silk-Screen Colors
- APPROXIMATE SIZE: 8" H

- IMPRINT AREA AND METHOD: Silk-Screen: 3" W x 2" H Optional Laser Engraved: Lid: 2" W x ¾" H
   SET UP CHARGE: Silk-Screen: \$40.00(G) per color, per side. Laser Engraved: \$45.00(G) Re-orders: \$25.00(G)
   INDIVIDUAL PERSONALIZATION: Laser Engraved on Lid: Add \$100.00(G) set up charge \$1.50 per piece in addition to Laser run charge. Set up charges also apply on re-orders.
- MULTI-COLOR IMPRINT: Silk-Screen: Add .30(G) per extra color, per side, per piece. (2 Color Maximum)
- SECOND SIDE IMPRINT: Silk-Screen: Add .30(G) per color, per piece.