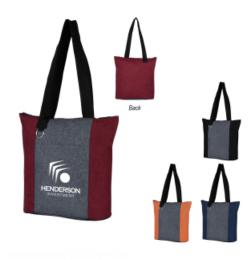

### **Highlights**

- · Made Of 300D Heathered Polyester
- Top Zippered Closure
- Front Pocket
- Split Ring Attachment For Keys, Etc.
- 26" Handles
- Spot Clean/Air Dry

### Description

- · COLORS AVAILABLE: Black, Navy, Orange or Red, all with Gray.
- IMPRINT COLORS: Standard Silk-Screen or Transfer Colors
  APPROXIMATE SIZE: 14" W x 13 ½" H, 4 ½" Bottom Gusset
- IMPRINT AREA AND METHOD: Silk-Screen or Transfer: 4" W x 5" H Embroidered: 3 ½" Diameter
  SET UP CHARGE: \$50.00(G) per color. \$25.00(G) on re-orders.
- MULTI-COLOR IMPRINT: Silk-Screen: Add .50(G) per extra color, per piece. (2 Color Maximum) Transfer: Add .50(G) per extra color, per piece. \*4-Color Process: Total Set Up Charge: \$200.00(G). One Color included in price, 3 additional colors at .50(G) per color, per piece. Set Up Charges also apply to re-orders. Additional production time required.
- EMBROIDERY INFORMATION: Price includes up to 7 thread colors and 5,000 stitches.
- THREAD COLORS: All standard Madeira thread colors. Add .35(G) per bag for Metallic Gold & Silver, per 1,000 stitches.
- TAPE CHARGE: \$100.00(G) for all new orders. For designs exceeding 5,000 stitches, add \$35.00(G) per each additional 1,000 stitches to the embroidery tape charge and .35(G) running charge for every additional 1,000 stitches to the price of the bag. Additional stitch charges also apply to all free tape orders.
- PACKAGING: Bulk
- · PLEASE NOTE: Material color might vary slightly from piece to piece or lot to lot due to the nature of the custom fabric.