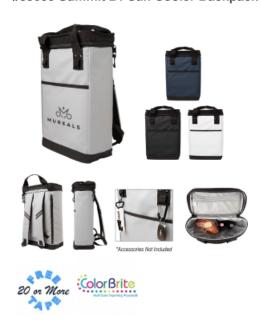

## #35095 Summit 24 Can Cooler Backpack

#### **Highlights**

- · Made Of Combo: 50C Tarpaulin, 210D PU and PE Foam With 12C Silver
- Resistant To Water, Punctures, Mildew And UV Rays
- Double Zippered Main Compartment
- · Front Slip Pocket
- Zippered Side Pocket
- · Interior Top Zippered Pocket
- Adjustable Padded Shoulder Straps And Snap-On Web Carrying Handle
- · Holds Up To 24 Cans
- · Spot Clean/Air Dry

# Description

- · COLORS AVAILABLE: Black, Gray, Navy or White, all with Black.
- IMPRINT COLORS: Standard Silk-Screen or Transfer Colors
  APPROXIMATE SIZE: 12 ½" W x 19 ¾" H x 6 ¼" D
- IMPRINT AREA AND METHOD: Silk-Screen or Transfer: 8" W x 6" H Embroidered: 4" W x 4" H
- SET UP CHARGE: \$50.00(G) per color. \$25.00(G) on re-orders.
- INDIVIDUAL PERSONALIZATION: Initials add \$5.00(G) per bag to the embroidered price. Names add \$8.00(G) per bag to the embroidered price. Note - Names and Initials not to exceed 1" height and not smaller than ½".
- MULTI-COLOR IMPRINT: Transfer: Add .50(G) per extra color, per piece. \*4-Color Process: Total Set Up Charge: \$200.00(G). One Color included in price, 3 additional colors at .50(G) per color, per position, per piece. Set Up Charges also apply to re-orders. Additional production
- EMBROIDERY INFORMATION: Price includes up to 7 thread colors and 5,000 stitches.
- THREAD COLORS: All standard Madeira thread colors. Add .35(G) per bag for Metallic Gold & Silver, per 1,000 stitches.
- TAPE CHARGE: \$100.00(G) for all new orders. For designs exceeding 5,000 stitches, add \$35.00(G) per each additional 1,000 stitches to the embroidery tape charge and .35(G) running charge for every additional 1,000 stitches to the price of the bag. Additional stitch charges also apply to all free tape orders.
- PACKAGING: Bulk
- LIFESTYLE IMAGE: The #35095 Summit 24 Can Cooler Backpack is available in our lifestyle library Click here to see and share the lifestyle image of the#35095 Summit 24 Can Cooler Backpack.