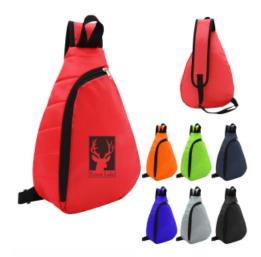

### **Highlights**

- Made Of Combo: 210D Polyester And Quilted Foam
- Zippered Main Compartment
- Adjustable Shoulder Strap And Web Carrying Handle
- Spot Clean/Air Dry

# Description

- COLORS AVAILABLE: Black, Gray, Lime Green, Navy, Orange, Red or Royal Blue.
- IMPRINT COLORS: Standard Silk-Screen or Transfer Colors
- APPROXIMATE SIZE: 9 3/4" W x 14" H x 3" D
- IMPRINT AREA AND METHOD: Silk-Screen or Transfer: 4 ½" W x 6" H Embroidered: 2 ¼" Diameter
  SET UP CHARGE: \$50.00(G) per color. \$25.00(G) on re-orders.
- MULTI-COLOR IMPRINT: Silk-Screen: Add .50(G) per extra color, per piece. (2 Color Maximum) \*Transfer: Add .50(G) per extra color, per piece. \*4-Color Process: Total Set Up Charge: \$200.00(G). One Color included in price, 3 additional colors at .50(G) per color, per piece. Set Up Charges also apply to re-orders. Production Time: 5-7 days after proof approval.
- EMBROIDERY INFORMATION: Price includes up to 7 thread colors and 5,000 stitches.
- THREAD COLORS: All standard Madeira thread colors. Add .35(G) per bag for Metallic Gold & Silver, per 1,000 stitches.
- TAPE CHARGE: \$100.00(G) for all new orders. For designs exceeding 5,000 stitches, add \$35.00(G) per each additional 1,000 stitches to the embroidery tape charge and .35(G) running charge for every additional 1,000 stitches to the price of the bag. Additional stitch charges also apply to all free tape orders.
- PACKAGING: Bulk
- OPTIONAL PATCHES: Visit patch page for pricing & information. Flex Patch OPATCH18
- LIFESTYLE IMAGE: The #35003 Puffy Sling Backpack is available in our lifestyle library Click here to see and share the lifestyle image of the #35003 Puffy Sling Backpack.