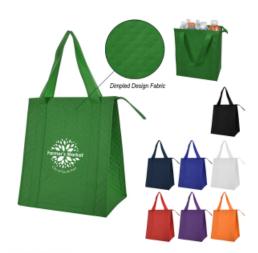

# **Highlights**

- Made of 80 Gram Non-Woven, Coated Water-Resistant Polypropylene
  Foil Laminated PE Foam Insulation
- 19" Carrying Handles
- 9 1/2" Gusset With Bottom Insert
- Zippered Main Compartment
- Holds Up To 40 Cans
- Spot Clean/Air Dry

## Description

- COLORS AVAILABLE: Black, Kelly Green, Navy, Orange, Purple, Red or Royal Blue.
- IMPRINT COLORS: Standard Silk-Screen or Transfer Colors
- APPROXIMATE SIZE: 13" W x 15 1/4" H x 9 1/2" D
- IMPRINT AREA AND METHOD: 4 1/2" W x 7" H
- SET UP CHARGE: \$50.00(G) per color, per side. \$25.00(G) on re-orders.
- MULTI-COLOR IMPRINT: Transfer: Add .50(G) per extra color, per side, per piece. \*4-Color Process: Total Set Up Charge: \$200.00(G). One Color included in price, 3 additional colors at .50(G) per color, per side, per piece. Set Up Charges also apply to re-orders. Additional production time required.
- SECOND SIDE IMPRINT: Add .50(G) per color, per piece.
- NON-WOVEN ITEMS: All text on Non-Woven items must be a minimum of 1/6" thick. San serif, block style font is recommended to achieve best imprint. Please avoid fine lines. Please Note: If you purchase any Non-Woven blank items to imprint yourself, Special Care Must be Taken By You. EXCESSIVE HEAT WILL DAMAGE THE ITEM.
- PACKAGING: Bulk
- LIFESTYLE IMAGE: The #3381 Dimples Non-Woven Cooler Tote Bag is available in our Lifestyle LibraryClick here to see and share the lifestyle image of the #3381 - Dimples Non-Woven Cooler Tote Bag.