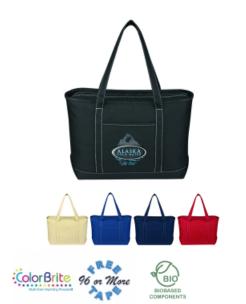

### Highlights

- Made Of 24 Oz. Cotton Canvas
- Front Pocket
- Top Zippered Closure 30" Handles
- Spot Clean/Air Dry

#### Description

- COLORS AVAILABLE: Natural, Black, Royal Blue, Navy or Red.
- IMPRINT COLORS: Standard Silk-Screen or Transfer Colors
- APPROXIMATE SIZE: 24" W x 14" H x 7" D
- IMPRINT AREA AND METHOD: Silk-Screen or Transfer: 6 ½" W x 5" H Embroidered: 3 ½" W x 2 ½" H
  SET UP CHARGE: Silk-Screen or Transfer: \$50.00(G) per color. \$25.00(G) on re-orders.
- INDIVIDUAL PERSONALIZATION: Embroidery: Initials Add \$5.00(G) per bag to the embroidered price. Names Add \$8.00(G) per bag to the embroidered price. Note - Names and Initials not to exceed 1" height and not smaller than 1/2".
- MULTI-COLOR IMPRINT: Transfer: Add .50(G) per extra color, per piece. \*4 Color Process: Total Set Up Charge: \$200.00(G). One Color
- included in price, 3 additional colors at .50(G) per color, per piece. Set Up Charges also apply to re-orders. Additional production time required.
  EMBROIDERY INFORMATION: Price includes up to 7 thread colors and 5,000 stitches.
- THREAD COLORS: All standard Madeira thread colors. Add .35(G) per bag for Metallic Gold & Silver, per 1,000 stitches. •
- TAPE CHARGE: \$100.00(G) for all new orders. For designs exceeding 5,000 stitches, add \$35.00(G) per each additional 1,000 stitches to the embroidery tape charge and .35(G) running charge for every additional 1,000 stitches to the price of the bag. Additional stitch charges also apply to all free tape orders.
- PACKAGING: Bulk
- OPTIONAL PATCHES: Visit patch page for pricing & information. Flex Patch <u>OPATCH18</u> Puff Patch <u>OPATCH20</u> Tackle Twill Patch <u>3255PAT</u> Woven Patch Round <u>OPATCH4</u> Woven Patch Square or Rectangle <u>OPATCH5</u>