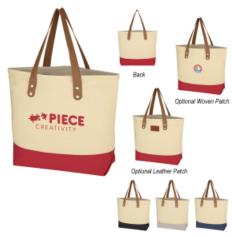

### Highlights

- Made Of 12 Oz. Cotton Canvas
- 18" Leatherette Handles
- Spot Clean/Air Dry

# Description

- · COLORS AVAILABLE: Natural with Black, Gray, Navy or Red.
- IMPRINT COLORS: Standard Silk-Screen or Transfer Colors
- APPROXIMATE SIZE: 16" W x 12" H, 4 1/2" Bottom Gusset
- IMPRINT AREA AND METHOD: Silk-Screen or Transfer: 11" W x 4" H Embroidered: 4 ½" Diameter
  SET UP CHARGE: Standard Silk-Screen or Transfer: \$50.00(G) per color, per side. \$25.00(G) on re-orders.
- MULTI-COLOR IMPRINT: Silk-Screen: Add .50(G) per extra color, per side, per piece. (2 Color Maximum) \*Transfer: Add .50(G) per extra color, per side, per piece. \*4-Color Process: Total Set Up Charge: \$200.00(G). One Color included in price, 3 additional colors at .50(G) per color, per side, per piece. Set Up Charges also apply to re-orders. Additional production time required.
- SECOND SIDE IMPRINT: Add .50(G) per color, per piece.
- EMBROIDERY INFORMATION: Price includes up to 7 thread colors and 5,000 stitches.
- THREAD COLORS: All standard Madeira thread colors. Add .35(G) per bag for Metallic Gold & Silver, per 1,000 stitches.
- TAPE CHARGE: \$100.00(G) for all new orders. For designs exceeding 5,000 stitches, add \$35.00(G) per each additional 1,000 stitches to the embroidery tape charge and .35(G) running charge for every additional 1,000 stitches to the price of the bag. Additional stitch charges also apply to all free tape orders.
- PACKAGING: Bulk
- OPTIONAL PATCHES: Visit patch page for pricing & information. Leather Patch OPATCH6 Woven Patch Round OPATCH4 Woven Patch Square or Rectangle <u>0PATCH5</u>
- LIFESTYLE IMAGE: The #3237 Alison Cotton Tote Bag is available in our lifestyle library Click here to see and share the lifestyle image of the #3237 - Alison Cotton Tote Bag.