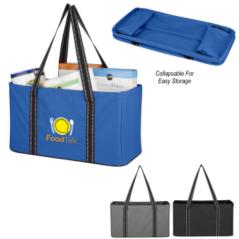

### **Highlights**

- Made Of 600D Polyester
- Collapses For Easy Storage
- 32" Carrying Handles
- Spot Clean/Air Dry

## Description

- · COLORS AVAILABLE: Black or Gray.
- IMPRINT COLORS: Standard Silk-Screen or Transfer Colors
- APPROXIMATE SIZE: 22" W x 12" H x 10" D
- IMPRINT AREA AND METHOD: Silk-Screen or Transfer: 5" W x 7" H Embroidered: 5" Diameter
- SET UP CHARGE: Silk-Screen or Transfer: \$50.00(G) per color, per side. \$25.00(G) on re-orders.
- INDIVIDUAL PERSONALIZATION: Initials Add \$5.00(G) per bag to the embroidered price. Names Add \$8.00(G) per bag to the embroidered price. Note Names and Initials not to exceed 1" height and not smaller than ½".
- MULTI-COLOR IMPRINT: Silk-Screen: Add .50(G) per extra color, per side, per piece. (2 Color Maximum) \*Transfer: Add .50(G) per extra color, per side, per piece. \*4-Color Process: Total Set Up Charge: \$200.00(G). One Color included in price, 3 additional colors at .50(G) per color, per side, per piece. Set Up Charges also apply to re-orders. Additional production time required.
- SECOND SIDE IMPRINT: Silk-Screen or Transfer: Add .50(G) per color, per piece.
- EMBROIDERY INFORMATION: Price includes up to 7 thread colors and 5,000 stitches.
- THREAD COLORS: All standard Madeira thread colors. Add .35(G) per bag for Metallic Gold & Silver, per 1,000 stitches.
- TAPE CHARGE: \$100.00(G) for all new orders. For designs exceeding 5,000 stitches, add \$35.00(G) per each additional 1,000 stitches to the embroidery tape charge and .35(G) running charge for every additional 1,000 stitches to the price of the bag. Additional stitch charges also apply to all free tape orders.
- PACKAGING: Bulk