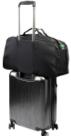

## **Highlights**

- · Made Of 230D Twill Polyester With Matte Polyester Lining
- Padded Front, Back And Bottom Panels
- Double Zippered Main Compartment
- Front Zippered Compartment With Outside Zippered Pocket Adjustable/Detachable Padded Shoulder Strap
- Web Carrying Handles
- Back Zippered Pocket
- 2 Side Slip Pockets
- 2 Interior Zippered Pockets
- Trolley Sleeve To Fit Over Your Luggage
- Spot Clean/Air Dry

## Description

- . COLOR AVAILABLE: Black.
- IMPRINT COLORS: Standard Transfer Colors
  APPROXIMATE SIZE: 21" W x 11" H x 9 ½" D
- IMPRINT AREA AND METHOD: Transfer: 8" W x 4" H Embroidered: 4" Diameter
- SET UP CHARGE: Transfer: \$50.00(G) per color. \$25.00(G) on re-orders.
- INDIVIDUAL PERSONALIZATION: Initials Add \$5.00(G) per bag to the embroidered price. Names Add \$8.00(G) per bag to the embroidered
- price. Note Names and Initials not to exceed 1" height and not smaller than ½".
  MULTI-COLOR IMPRINT: Transfer: Add .50(G) per extra color, per piece. \*4-Color process: Total Set Up Charge: \$200.00(G). One Color included in price, 3 additional colors at .50(G) per color, per piece. Set Up Charges also apply to re-orders. Additional production time required.
- EMBROIDERY INFORMATION: Price includes up to 7 thread colors and 5,000 stitches.
- THREAD COLORS: All standard Madeira thread colors. Add .35(G) per bag for Metallic Gold & Silver, per 1,000 stitches.
  TAPE CHARGE: \$100.00(G) for all new orders. For designs exceeding 5,000 stitches, add \$35.00(G) per each additional 1,000 stitches to the embroidery tape charge and .35(G) running charge for every additional 1,000 stitches to the price of the bag. Additional stitch charges also apply to all free tape orders.
- PACKAGING: Bulk
- LIFESTYLE IMAGE: The #30118 WanderLuxe Duffel Bag. Click here to see and share the lifestyle image of the #30118 WanderLuxe Duffel