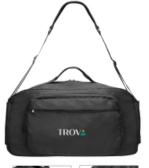

# #30118 WanderLuxe Duffel Bag

## **Highlights**

- · Made Of 230D Twill Polyester With Matte Polyester Lining
- Padded Front, Back And Bottom Panels
- Double Zippered Main Compartment
- Front Zippered Compartment With Outside Zippered Pocket Adjustable/Detachable Padded Shoulder Strap
- Web Carrying Handles
- Back Zippered Pocket
- 2 Side Slip Pockets
- 2 Interior Zippered Pockets
- Trolley Sleeve To Fit Over Your Luggage
- Spot Clean/Air Dry

## Description

- . COLOR AVAILABLE: Black.
- IMPRINT COLORS: Standard Transfer Colors
  APPROXIMATE SIZE: 21" W x 11" H x 9 ½" D
- IMPRINT AREA AND METHOD: Transfer: 8" W x 4" H Embroidered: 4" Diameter
- SET UP CHARGE: Transfer: \$50.00(G) per color. \$25.00(G) on re-orders.
- INDIVIDUAL PERSONALIZATION: Initials Add \$5.00(G) per bag to the embroidered price. Names Add \$8.00(G) per bag to the embroidered
- price. Note Names and Initials not to exceed 1" height and not smaller than ½".
  MULTI-COLOR IMPRINT: Transfer: Add .50(G) per extra color, per piece. \*4-Color process: Total Set Up Charge: \$200.00(G). One Color included in price, 3 additional colors at .50(G) per color, per piece. Set Up Charges also apply to re-orders. Additional production time required.
- EMBROIDERY INFORMATION: Price includes up to 7 thread colors and 5,000 stitches.
- THREAD COLORS: All standard Madeira thread colors. Add .35(G) per bag for Metallic Gold & Silver, per 1,000 stitches.
  TAPE CHARGE: \$100.00(G) for all new orders. For designs exceeding 5,000 stitches, add \$35.00(G) per each additional 1,000 stitches to the embroidery tape charge and .35(G) running charge for every additional 1,000 stitches to the price of the bag. Additional stitch charges also apply to all free tape orders.
- PACKAGING: Bulk
- LIFESTYLE IMAGE: The #30118 WanderLuxe Duffel Bag. Click here to see and share the lifestyle image of the #30118 WanderLuxe Duffel