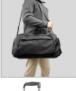

## **Highlights**

- · Made Of 230D Twill Polyester With Matte Polyester Lining
- Padded Front, Back And Bottom Panels
- Double Zippered Main Compartment
- Front Zippered Compartment With Outside Zippered Pocket Adjustable/Detachable Padded Shoulder Strap
- Web Carrying Handles
- Back Zippered Pocket
- 2 Side Slip Pockets
- 2 Interior Zippered Pockets
- Trolley Sleeve To Fit Over Your Luggage
- Spot Clean/Air Dry

## Description

- . COLOR AVAILABLE: Black.
- IMPRINT COLORS: Standard Transfer Colors
  APPROXIMATE SIZE: 21" W x 11" H x 9 ½" D
- IMPRINT AREA AND METHOD: Transfer: 8" W x 4" H Embroidered: 4" Diameter
- SET UP CHARGE: Transfer: \$50.00(G) per color. \$25.00(G) on re-orders.
- INDIVIDUAL PERSONALIZATION: Initials Add \$5.00(G) per bag to the embroidered price. Names Add \$8.00(G) per bag to the embroidered
- price. Note Names and Initials not to exceed 1" height and not smaller than ½".
  MULTI-COLOR IMPRINT: Transfer: Add .50(G) per extra color, per piece. \*4-Color process: Total Set Up Charge: \$200.00(G). One Color included in price, 3 additional colors at .50(G) per color, per piece. Set Up Charges also apply to re-orders. Additional production time required.
- EMBROIDERY INFORMATION: Price includes up to 7 thread colors and 5,000 stitches.
- THREAD COLORS: All standard Madeira thread colors. Add .35(G) per bag for Metallic Gold & Silver, per 1,000 stitches.
  TAPE CHARGE: \$100.00(G) for all new orders. For designs exceeding 5,000 stitches, add \$35.00(G) per each additional 1,000 stitches to the embroidery tape charge and .35(G) running charge for every additional 1,000 stitches to the price of the bag. Additional stitch charges also apply to all free tape orders.
- PACKAGING: Bulk
- LIFESTYLE IMAGE: The #30118 WanderLuxe Duffel Bag. Click here to see and share the lifestyle image of the #30118 WanderLuxe Duffel