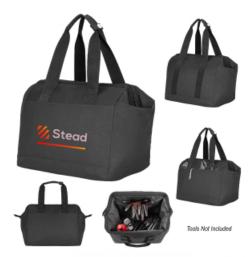

#### **Highlights**

- Made Of 600D rPET With 210D Polyester Lining And EPE Foam
- Made From Post Consumer Recycled Materials
- Recycled Polyester (rPET) Is Obtained By Melting Down Existing Plastic Bottles And Other Material Sources To Create New Polyester Fiber
- · Lining, Foam, Shoulder, Zipper, Button Are Not rPET
- Web Carrying Handles With Snap Closure
  Internal Metal Frame Opening Allows For Easy Access And Prevents The Bag From Collapsing On Itself
- Zippered Main Compartment
- Large Front Slip Pocket
- Interior Zippered Pocket
- Spot Clean/Air Dry

## Description

- COLOR AVAILABLE: Black.
- IMPRINT COLORS: Standard Silk-Screen or Transfer Colors
  APPROXIMATE SIZE: 11 2/5" W x 13 2/5" H x 9" D
- IMPRINT AREA AND METHOD: 8" W x 4" H
- SET UP CHARGE: \$50.00(G) per color. \$25.00(G) on re-orders.
- MULTI-COLOR IMPRINT: Silk-Screen: Add .50(G) per extra color, per piece. (2 Color Maximum) Transfer: Add .50(G) per extra color, per piece. \*4-Color Process: Total Set Up Charge: \$200.00(G). One Color included in price, 3 additional colors at .50(G) per color, per piece. Set Up Charges also apply to re-orders. Additional production time required.
- PACKAGING: Bulk.
- LIFESTYLE IMAGE: The #30116 Trekker rPET Tool Bag is available in our lifestyle library Click here to see and share the lifestyle image of the #30116 Trekker rPET Tool Bag.