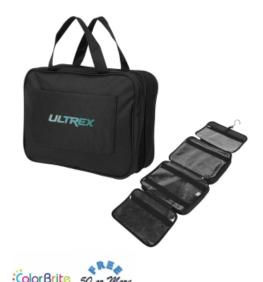

# Highlights

- Made Of Combo: 300D/PVC, 210D/PU & 20C PVC
- Water Resistant
- Accommodates Full Size Toiletry Bottles
- Double Zippered Closure
- Four Compartments With Zippered Pockets For Organizing
- Front Slip Pocket
- Carrying Handle Doubles As Hanging Strap
- 360° Non-Slip Swivel Hook For Versatile Hanging Options
- Spot Clean/Air Dry

### Description

- · COLORS AVAILABLE: Black.
- IMPRINT COLORS: Standard Silk-Screen or Transfer Colors
- APPROXIMATE SIZE: 12 1/2" W x 9" H x 4 1/2" D
- IMPRINT AREA AND METHOD: Silk-Screen or Transfer: 6" W x 3" H Embroidered: 3" W x 2" H On Top Portion Of Pocket
- SET UP CHARGE: \$50.00(G) per color. \$25.00(G) on re-orders.
- INDIVIDUAL PERSONALIZATION: Initials Add \$5.00(G) per bag to the embroidered price. Names Add \$8.00(G) per bag to the embroidered price. Note Names and Initials not to exceed 1" height and not smaller than ½".
- MULTI-COLOR IMPRINT: Transfer: Add .50(G) per extra color, per piece. \*4 Color Process: Total Set Up Charge: \$200.00(G). One Color included in price, 3 additional colors at .50(G) per color, per piece. Set Up Charges also apply to re-orders. Additional production time required.
- SECOND SIDE IMPRINT: Add .50(G) per color, per piece.
- EMBROIDERY INFORMATION: Price includes up to 7 thread colors and 5,000 stitches.
- THREAD COLORS: All standard Madeira thread colors. Add .35(G) per bag for Metallic Gold & Silver, per 1,000 stitches.
- TAPE CHARGE: \$100.00(G) for all new orders. For designs exceeding 5,000 stitches, add \$35.00(G) per each additional 1,000 stitches to the embroidery tape charge and .35(G) running charge for every additional 1,000 stitches to the price of the bag. Additional stitch charges also apply to all free tape orders.
- PACKAGING: Bulk
- LIFESTYLE IMAGE: The #30068 Big Easy Hanging Toiletry Bag is available in our lifestyle library Click here to see and share the lifestyle image of the #30068 Big Easy Hanging Toiletry Bag.