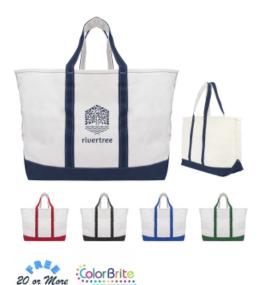

#### Highlights

- Made Of Heavy Duty 24 Oz. Cotton Canvas
- Extra Large Tote With Open Main Compartment
- 56 Liter Capacity
- 20" Handles
- 10" Gusset
  Spot Clean/Air Dry
- opor oloaint in Di

#### Description

- · COLORS AVAILABLE: Natural with Black, Forest Green, Navy, Red or Royal Blue.
- IMPRINT COLORS: Standard Silk-Screen or Transfer Colors
- APPROXIMATE SIZE: 28" W x 15" H x 10" D
- IMPRINT AREA AND METHOD: Silk-Screen or Transfer: 4" W x 10" H Embroidered: 4" Diameter
- SET UP CHARGE: \$50.00(G) per color. \$25.00(G) on re-orders.
- INDIVIDUAL PERSONALIZATION: Initials Add \$5.00(G) per bag to the embroidered price. Names Add \$8.00(G) per bag to the embroidered price. Note Names and Initials not to exceed 1" height and not smaller than ½".
- MULTI-COLOR IMPRINT: Silk-Screen: Add .50(G) per extra color, per piece. (2 Color Maximum) Transfer: Add .50(G) per extra color, per piece. \*4-Color Process: Total Set Up Charge: \$200.00(G). One Color included in price, 3 additional colors at .50(G) per color, per piece. Set Up Charges also apply to re-orders. Production Time: 5-7 days after proof approval.
- EMBROIDERY INFORMATION: Price includes up to 7 thread colors and 5,000 stitches.
- THREAD COLORS: All standard Madeira thread colors. Add .35(G) per bag for Metallic Gold & Silver, per 1,000 stitches.
- TAPE CHARGE: \$100.00(G) for all new orders. For designs exceeding 5,000 stitches, add \$35.00(G) per each additional 1,000 stitches to the embroidery tape charge and .35(G) running charge for every additional 1,000 stitches to the price of the bag. Additional stitch charges also apply to all free tape orders.
- PACKAGING: Bulk
- LIFESTYLE IMAGE: The #30052 The Madelyn Boat Tote Bag is available in our lifestyle library. <u>Click here</u> to see and share the lifestyle image of the #30052 The Madelyn Boat Tote Bag.