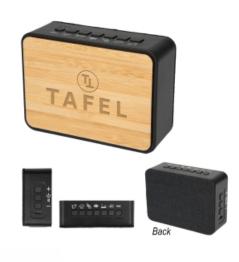

## **Highlights**

- Made Of ABS With Bamboo Face
- Includes 6 Soothing Sounds Bird Chirps, Rainy Day, Fireside, White Noise, Ocean Waves And Windy Breeze
- Features Time Span Options Or Continuous Play (Instructions Included)
- Wireless Speaker Featuring High Definition Bluetooth® 5.3 Technology
- Simply Pair With Your Device To Enjoy Dynamic Stereo Sound
- LED Indicator Lights
- 300 mAh Lithium Polymer Battery
- Features A Micro-USB Input (Cord Included)
- Pairs From Up To 30 Feet Away
- · Up To 2 Hours Of Play Time
- The Bluetooth® word mark and logos are registered trademarks owned by the Bluetooth SIG, Inc. and any use of such marks by Hit Promotional Products, Inc. is under license. Other trademarks and trade names are those of their respective owners.

# Description

NEW!

- · COLORS AVAILABLE: Black with Bamboo.
- IMPRINT COLORS: Laser Engraves Tone-On-Tone. No Oxidation.
- APPROXIMATE SIZE: 3 ½" W x 2 ½" H x 1 ¼" D
- IMPRINT AREA AND METHOD: 2 1/2" W x 1 1/2" H
- SET UP CHARGE: \$45.00(G), \$25.00(G) on re-orders.
- INDIVIDUAL PERSONALIZATION: Add \$100.00(G) set up charge plus .75(G) per piece. Set up charges also apply on re-orders.
- · PACKAGING: Gift Box
- COMPATIBLE ITEMS: Also Available With A Type-C Input. See <u>252902</u> Sound Asleep Bamboo White Noise Machine & Speaker 2.0 for details.
- LIFESTYLE IMAGE: The #25290 Sound Asleep Bamboo White Noise Machine & Speaker is available in our lifestyle library <u>Click here</u> to see and share the lifestyle image of the #25290 - Sound Asleep Bamboo White Noise Machine & Speaker.
- PLEASE NOTE: Bamboo products are prone to color variances and will vary between dye lots. Color variances are to be expected as no two bamboo products will be the exact same shade even within the same dye lot. Laser appearance will vary from piece to piece due to bamboo color variations. Small text is not recommended for laser engraved imprints.