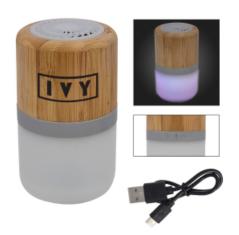

# #2481 Bamboo Wireless Light Up Speaker

## Highlights

- · Wireless Speaker Featuring High Definition Bluetooth® 3.0 Technology
- Simply Pair Your Device To Enjoy Dynamic Stereo Sound
- Bright White LED Illuminates Base When In Use
  Features A Micro-USB (Cord Included)
- Pairs From Up To 30 Feet Away
- Perfect For Your Home, Office Or Outdoor Activities • The Bluetooth® word mark and logos are registered trademarks owned by the Bluetooth SIG, Inc. and any use of such marks by Hit Promotional Products, Inc. is under license. Other trademarks and trade names are those of their respective owners.

#### Description

- COLORS AVAILABLE: Woodtone.
- IMPRINT COLORS: Standard Silk-Screen Colors
- APPROXIMATE SIZE: 4" H x 2 1/2" Diameter
- IMPRINT AREA AND METHOD: 3" W x 3/4" H
- SET UP CHARGE: \$40.00(G) per side. \$25.00(G) on re-orders.
- MULTI-COLOR IMPRINT: Not Available
- SECOND SIDE IMPRINT: Add .75(G) per piece. Add an additional set up charge if art is different than 1st side.
- PACKAGING: Gift Box
- COMPATIBLE ITEMS: Also Available With A Type-C Input. See24812 Bamboo Wireless Light Up Speaker 2.0 for details.
- LIFESTYLE IMAGE: The #2481 Bamboo Wireless Light Up Speaker is available in our lifestyle library Click here to see and share the lifestyle image of the #2481 Bamboo Wireless Light Up Speaker.
- PLEASE NOTE: Bamboo products are prone to color variances and will vary between dye lots. Color variances are to be expected as no two bamboo products will be the exact same shade even within the same dye lot. Laser appearance will vary from piece to piece due to bamboo color variations. Small text is not recommended for laser engraved imprints.