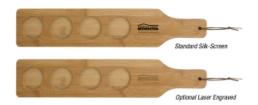

## Description

- COLOR AVAILABLE: Natural Wood.
- IMPRINT COLORS: Standard Silk-Screen Colors
- APPROXIMATE SIZE: 3 1/2" W x 17 1/4" H x 1/2" D
- IMPRINT AREA AND METHOD: 2" W x 1 1/4" H
- SET UP CHARGE: Silk-Screen: \$40.00(G) Laser Engraved: \$45.00(G) Re-orders: \$25.00(G)
- INDIVIDUAL PERSONALIZATION: Laser Engraved: Add \$100.00(G) set up charge plus \$1.50(G) per piece in addition to Laser run charge. Set up charges also apply on re-orders.
- MULTI-COLOR IMPRINT: Not Available
- OPTIONAL: 6023 5 Oz. Craft Beer Taster Glass Recommended.
- OPTIONAL LASER ENGRAVING: Add \$1.15(G) per piece. Laser Engraves Tone-On-Tone. No Oxidation. Must Specify On PO.
- · PACKAGING: Must be ordered in full carton quantities.
- LIFESTYLE IMAGE: The #2134 Bamboo Flight Paddle is available in our lifestyle library Click here to see and share the lifestyle image of the #2134 Bamboo Flight Paddle.
- · PLEASE NOTE: Bamboo products are prone to color variances and will vary between dye lots. Color variances are to be expected as no two bamboo products will be the exact same shade even within the same dye lot. Laser appearance will vary from piece to piece due to bamboo color variations. Small text is not recommended for laser engraved imprints.