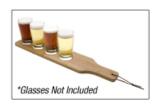

## **Highlights**

- Holds Up To Four 5 Oz. Craft Beer Taster Glasses (Not Included)
- Goes Great With Our Item #6023
- Perfect For Serving Cocktails, Beer Samplers, Shots Or Even Taster Desserts
- Biodegradable

## Description

- COLOR AVAILABLE: Natural Wood.
- IMPRINT COLORS: Standard Silk-Screen Colors
- APPROXIMATE SIZE: 3 1/2" W x 17 1/4" H x 1/2" D
- IMPRINT AREA AND METHOD: 2" W x 1 1/4" H
- SET UP CHARGE: Silk-Screen: \$40.00(G) Laser Engraved: \$45.00(G) Re-orders: \$25.00(G)
- INDIVIDUAL PERSONALIZATION: Laser Engraved: Add \$100.00(G) set up charge plus \$1.50(G) per piece in addition to Laser run charge. Set up charges also apply on re-orders.
- MULTI-COLOR IMPRINT: Not Available
- OPTIONAL: 6023 5 Oz. Craft Beer Taster Glass Recommended.
- OPTIONAL LASER ENGRAVING: Add \$1.15(G) per piece. Laser Engraves Tone-On-Tone. No Oxidation. Must Specify On PO.
- · PACKAGING: Must be ordered in full carton quantities.
- LIFESTYLE IMAGE: The #2134 Bamboo Flight Paddle is available in our lifestyle library Click here to see and share the lifestyle image of the #2134 Bamboo Flight Paddle.
- · PLEASE NOTE: Bamboo products are prone to color variances and will vary between dye lots. Color variances are to be expected as no two bamboo products will be the exact same shade even within the same dye lot. Laser appearance will vary from piece to piece due to bamboo color variations. Small text is not recommended for laser engraved imprints.