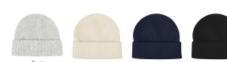

# Description

- COLORS AVAILABLE: Black, Cream, Gray or Navy.
- IMPRINT AREA AND METHOD: 4" W x 2" H
- EMBROIDERY INFORMATION: Price includes up to 7 thread colors and 7,000 stitches.
- THREAD COLORS: All standard Madeira thread colors. Add .35(G) per beanie for Metallic Gold & Silver, per 1,000 stitches.
   TAPE CHARGE: Free tape up to 7,000 stitches. For designs exceeding 7,000 stitches, add \$35.00(G) per each additional 1,000 stitches to the embroidery tape charge and .35(G) running charge for every additional 1,000 stitches to the price of the beanie, for 3D Embroidery add .54(G). Additional stitch charges also apply to all free tape orders.
- PACKAGING: Bulk
- OPTIONAL PATCHES: Visit patch page for pricing & information. Leatherette Patch <a href="https://doi.org/10.1007/JPATCH14">OPATCH16</a> Display Patch <a href="https://doi.org/10.1007/JPATCH20">OPATCH16</a> Putch <a href="https://doi.org/10.1007/JPATCH20">OPATCH20</a> Embroidered Hand Cut Emblem <a href="https://doi.org/10.1007/JPATCH20">OPATCH16</a> Woven Patch Round <a href="https://doi.org/10.1007/JPATCH20">OPATCH16</a> Putch Round <a href="https: Rectangle <u>0PATCH5</u> Tackle Twill <u>0PATCH22</u>