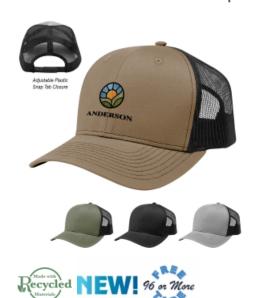

## **Highlights**

- 55% Cotton, 45% Tencel™ Fabric
  Tencel™ Fabric Is Made From Sustainably Sourced Wood Fibers
- 6 Panel, Mid Profile
- Structured Crown & Pre-Curved Visor
- 100% Recycled Polyester Mesh Back
- Recycled Plastic Snap Tab Closure

## Description

- COLOR AVAILABLE: Black, Brown, Gray or Olive, all with Black.
- IMPRINT AREA AND METHOD: 4" W x 2" H
- EMBROIDERY INFORMATION: Price includes up to 7 thread colors and 7,000 stitches.
- THREAD COLORS: All standard Madeira thread colors. Add .35(G) per cap for Metallic Gold & Silver, per 1,000 stitches.
  TAPE CHARGE: Free tape up to 7,000 stitches. For designs exceeding 7,000 stitches, add \$35.00(G) per each additional 1,000 stitches to the embroidery tape charge and .35(G) running charge for every additional 1,000 stitches to the price of the cap, for 3D Embroidery add .54(G). Additional stitch charges also apply to all free tape orders.
- 3D EMBROIDERY PRICING: Add \$1.85(G) per piece in addition to the standard embroidery price. (1-color maximum, up to 7,000 stitches on front panel only)
- PACKAGING: Bulk
- LIFESTYLE IMAGE: The #15057 Tucker Tencel™ Trucker Cap is available in our lifestyle library. Click here to see and share the lifestyle image of the #15057 Tucker Tencel™ Trucker Cap.