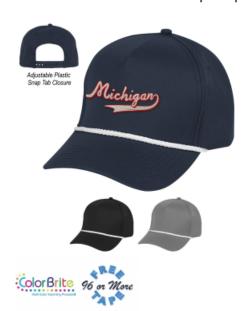

### **Highlights**

- Garment Washed Cotton Twill Fabric With Rope Accent
- 5 Panel, Mid Profile
- Structured Crown & Pre-Curved Visor
- Adjustable Plastic Snap Tab Closure

# Description

- COLORS AVAILABLE: Black, Gray or Navy.
- IMPRINT COLORS: Standard Transfer Colors
- IMPRINT AREA AND METHOD: 4" W x 2 1/4" H
- SET UP CHARGE: Transfer: \$50.00(G) per color. \$25.00(G) on re-orders.