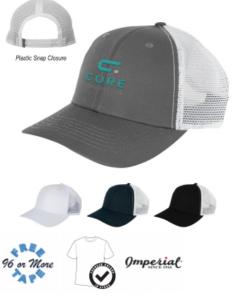

# #15017 Imperial X210SM The Structured Performance Mesh Back Cap

#### Highlights

- Performance Poly Fabric
- 6 Panel, Mid Structure Profile
- Lightweight, Breathable And Moisture Wicking
- Mesh Back With Adjustable Plastic Snap Tab Closure

### Description

- COLORS AVAILABLE: Black, Light Gray, Navy or White, all with White.
- IMPRINT AREA AND METHOD: 4" W x 2 1/4" H
- EMBROIDERY INFORMATION: Price includes up to 7 thread colors and 7,000 stitches.
- THREAD COLORS: All standard Madeira thread colors. Add .35(G) per cap for Metallic Gold & Silver, per 1,000 stitches.
  TAPE CHARGE: \$100.00(G) for all new orders. For designs exceeding 7,000 stitches, add \$35.00(G) per each additional 1,000 stitches to the embroidery tape charge and .35(G) running charge for every additional 1,000 stitches to the price of the cap, for 3D Embroidery add .54(G). Additional stitch charges also apply to all free tape orders.
- OPTIONAL WOVEN PATCH INFORMATION: Visit patch page for pricing & information. Round: 0PATCH4 Square or Rectangle: 0PATCH5 • PACKAGING: Bulk
- LIFESTYLE IMAGE: The #15017 Imperial X210SM The Structured Performance Mesh Back Cap is available in our lifestyle library. Click here to see and share the lifestyle image of the #15017 Imperial X210SM The Structured Performance Mesh Back Cap.