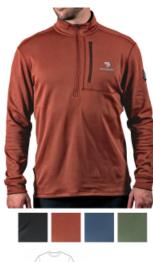

### #MS1006 Mountain Standard Pathfinder 1/4 Zip Fleece

# **Highlights**

- · Soft Brushed Thermal Fleece Knit
- 33% Nylon, 60% Polyester, 7% Spandex
- Chest Pocket With Snag-Resistant Zipper
- Anti-Abrasion MtnRipstop™ Overlays
- Premium YKK Zipper

# Description

- COLORS AVAILABLE: True Black, Barn Red, Beetle Green or Midnight Navy.
- IMPRINT: Price Includes 1-Color/1-Location Heat Transfer or Embroidery Up To 7 Thread Colors and 5,000 stitches.
- IMPRINT COLORS: Standard Transfer Colors
- IMPRINT AREA AND METHOD: Heat Transfer: Left or right chest: 3" W x 3" H Embroidery: Right chest: 4" W x 4" H Right sleeve: 3" W x 3" H Please Note: Imprint not available on left sleeve due to Mt. Standard logo placement.
- SIZES: S-2XL
- SET UP CHARGE: Transfer: \$50.00(G) per color. \$25.00(G) on re-orders.
- MULTI-COLOR IMPRINT: Transfer: Add .50(G) per extra color, per side, per piece. \*4 Color Process: Total Set Up Charge: \$200.00(G). One
  Color included in price, 3 additional colors at .50(G) per color, per side, per piece. Set Up Charges also apply to re-orders. Additional
  production time required.
- THREAD COLORS: All standard Madeira thread colors. Add .35(G) per shirt for Metallic Gold & Silver, per 1,000 stitches.
- TAPE CHARGE: \$100.00(G) for all new orders. For designs exceeding 5,000 stitches, add \$35.00(G) per each additional 1,000 stitches to the embroidery tape charge and .35(G) running charge for every additional 1,000 stitches to the price of the jacket. Additional stitch charges also apply to all free tape orders.
- CARE INSTRUCTIONS: Machine wash warm, inside out, with like colors. Only non-chlorine bleach. Tumble dry medium. Do not iron. Do not dry clean.
- PACKAGING: Bulk. To Individually Poly Bag, add .40(G) per jacket
- OPTIONAL PATCHES: Visit patch page for pricing & information. Flex Patch OPATCH18
- LIFESTYLE IMAGE: The #MS1006 Mountain Standard Pathfinder 1/4 Zip Fleece is available in our lifestyle library Click here to see and share
  the lifestyle image of the #MS1006 Mountain Standard Pathfinder 1/4 Zip Fleece.
- PLEASE NOTE: Apparel pricing changes weekly. Please check for current pricing before submitting your order. There is a 15% restocking fee
  (plus freight) for all cancelled orders that have not reached production. Orders that have entered production cannot be cancelled.