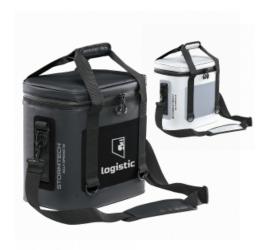

## #CFR2 Stormtech® Salt Spring Cooler Bag

# Description

- COLORS AVAILABLE: Black/Dolphin or White/Grey.
   IMPRINT COLORS: Standard Silk-Screen Colors
- APPROXIMATE SIZE: 12.75" W x 12" H x 8.75" D
- IMPRINT AREA AND METHOD: 4" W x 4" H
   SET UP CHARGE: \$45.00(G), \$25.00(G) on re-orders.
   MULTI-COLOR IMPRINT: Not Available
- PACKAGING: Bulk

#### Highlights

- 100% PVC
- Large Zippered Insulated Leak-Proof Storage Compartment
  16 Can Capacity
  External Pocket

- Carry Handles and Adjustable Shoulder Strap
- Use with Stormtech Ice Pack